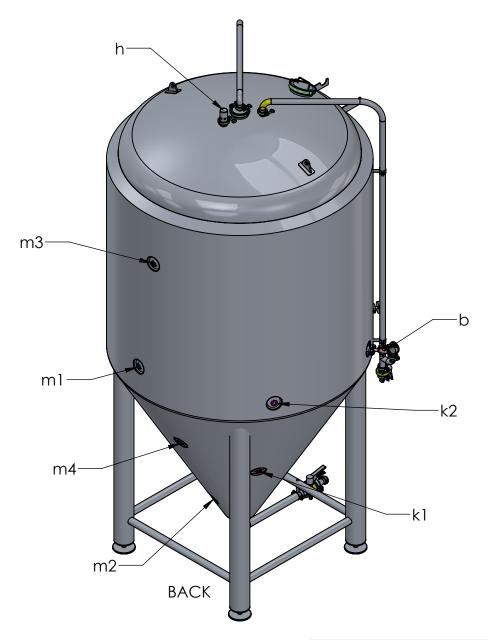

|      |                      |                   |                   | Dim             | ensions                            |                    |      |        |
|------|----------------------|-------------------|-------------------|-----------------|------------------------------------|--------------------|------|--------|
|      | Name                 | Connect Size (mm) | Connect Size (in) | Connect Type    | Comments                           |                    | (mm) | (in)   |
| a    | Manhole              | 580x480           | 22.9x18.9         |                 |                                    | Total Height       | 3671 | 144.5  |
| b    | CO2 Inlet            | 38.1              | 1.5               | Clamp           |                                    | Minimum Height     | 3529 | 138.9  |
| С    | Pressure Gauge       | 38.1              | 1.5               | Clamp           |                                    | Total Diameter     | 1963 | 77.3   |
| d1-2 | CIP Assembly Clamp   | 38.1              | 1.5               | Clamp           | 2 clamps                           | Tank Diameter      | 1764 | 69.5   |
| d3   | CIP Converter Clamp  | 101.6             | 4                 | Clamp           |                                    | Ceiling Clearance  | 3614 | 142.3  |
| d4   | CIP Spray Ball Clamp | 38.1              | 1.5               | Clamp           |                                    | Shipping Clearance |      |        |
| е    | Beer Out             | 38.1              | 1.5               | Clamp           | 2 clamps                           |                    |      |        |
| f    | Yeast Out            | 50.8              | 2                 | Clamp           | 3 clamps, includes reducer to 1.5" | Gasket Count       |      |        |
| g    | Temp Gauge           | 38.1              | 1.5               | Clamp           |                                    | 1.5"               | 14   |        |
| h    | Safe Valve           | 50.8              | 2                 | Clamp           |                                    | 2"                 | 4    |        |
| i    | Hop Port             | 152.4             | 6                 | Clamp           |                                    | 4"                 | 1    |        |
| j    | Sample Valve         | 38.1              | 1.5               | Clamp           |                                    | 6"                 | 1    |        |
| k1-2 | Thermocouple Port    |                   | NPT ½"            | Female Threaded |                                    |                    |      |        |
| r    | Overflow             | 38.1              | 1.5               | Clamp           | 3 clamps                           |                    | kg   | lbs    |
| m1-2 | Glycol In            |                   | NPT 1"            | Female Threaded |                                    | Weight             | 800  | 1763.7 |
| m3-4 | Glycol Out           |                   | NPT 1"            | Female Threaded |                                    | -                  |      |        |