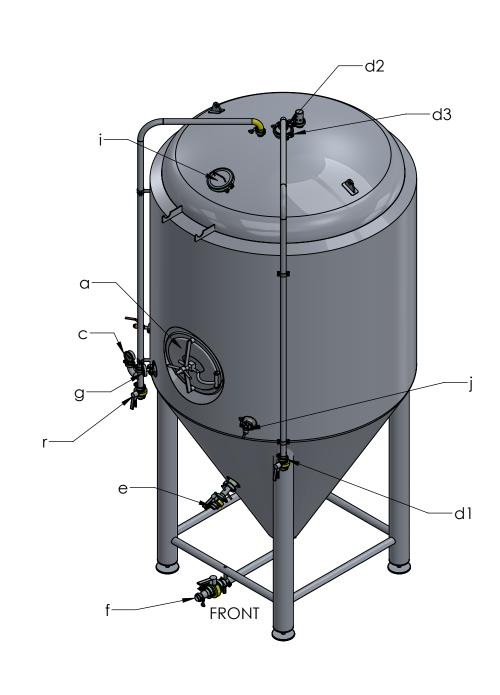

|      |                      |                   |                   | Dim             | ensions                            |                    |      |        |
|------|----------------------|-------------------|-------------------|-----------------|------------------------------------|--------------------|------|--------|
|      | Name                 | Connect Size (mm) | Connect Size (in) | Connect Type    | Comments                           |                    | (mm) | (in)   |
| a    | Manhole              | 580x480           | 22.9x18.9         |                 |                                    | Total Height       | 3671 | 144.5  |
| b    | CO2 Inlet            | 38.1              | 1.5               | Clamp           |                                    | Minimum Height     | 3529 | 138.9  |
| С    | Pressure Gauge       | 38.1              | 1.5               | Clamp           |                                    | Total Diameter     | 1963 | 77.3   |
| d1-2 | CIP Assembly Clamp   | 38.1              | 1.5               | Clamp           | 2 clamps                           | Tank Diameter      | 1764 | 69.5   |
| d3   | CIP Converter Clamp  | 101.6             | 4                 | Clamp           |                                    | Ceiling Clearance  | 3614 | 142.3  |
| d4   | CIP Spray Ball Clamp | 38.1              | 1.5               | Clamp           |                                    | Shipping Clearance |      |        |
| е    | Beer Out             | 38.1              | 1.5               | Clamp           | 2 clamps                           |                    |      |        |
| f    | Yeast Out            | 50.8              | 2                 | Clamp           | 3 clamps, includes reducer to 1.5" | Gasket Count       |      |        |
| g    | Temp Gauge           | 38.1              | 1.5               | Clamp           |                                    | 1.5"               | 14   |        |
| h    | Safe Valve           | 50.8              | 2                 | Clamp           |                                    | 2"                 | 4    |        |
| i    | Hop Port             | 152.4             | 6                 | Clamp           |                                    | 4"                 | 1    |        |
| j    | Sample Valve         | 38.1              | 1.5               | Clamp           |                                    | 6"                 | 1    |        |
| k1-2 | Thermocouple Port    |                   | NPT ½"            | Female Threaded |                                    |                    |      |        |
| r    | Overflow             | 38.1              | 1.5               | Clamp           | 3 clamps                           |                    | kg   | lbs    |
| m1-2 | Glycol In            |                   | NPT 1"            | Female Threaded |                                    | Weight             | 800  | 1763.7 |
| m3-4 | Glycol Out           |                   | NPT 1"            | Female Threaded |                                    | -                  |      |        |