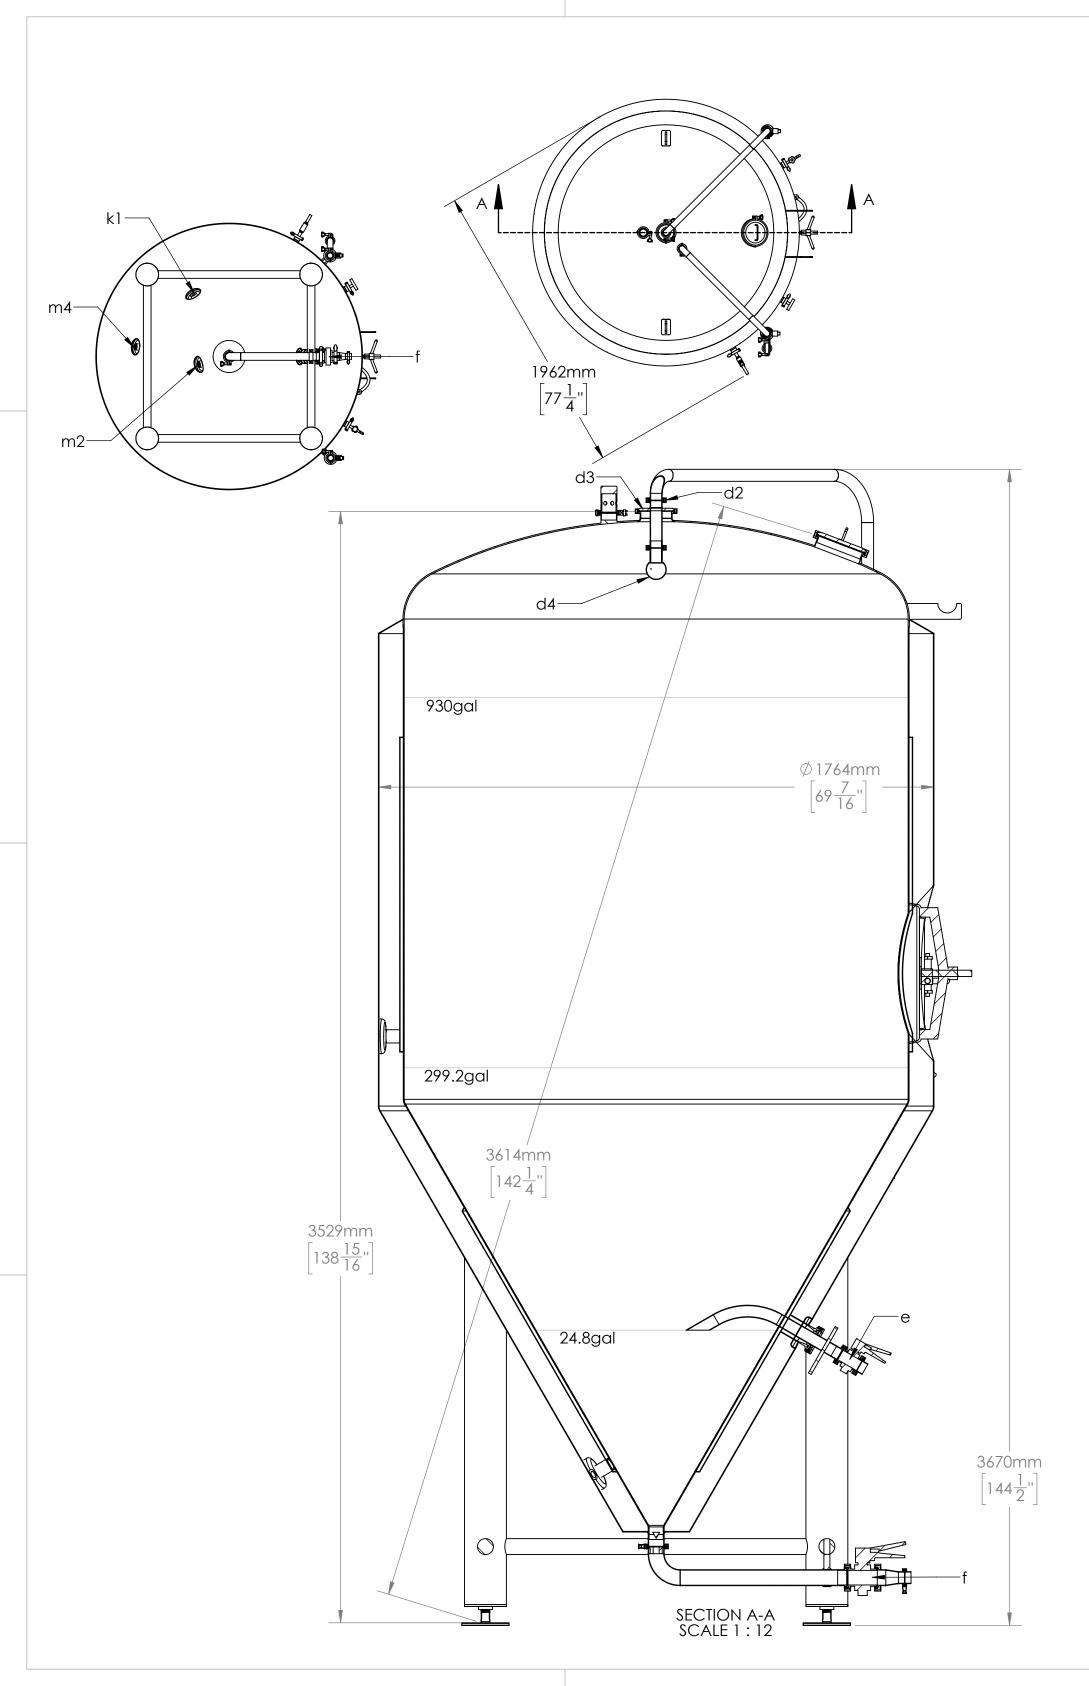

|                                 |                   | Desi   | ign Data Sheet                  |                  |        |  |
|---------------------------------|-------------------|--------|---------------------------------|------------------|--------|--|
| Design Par                      | rameters (Metric) |        | Design Parameters (US Standard) |                  |        |  |
|                                 | Vessel            | Jacket |                                 | Vessel           | Jacket |  |
| Working Pressure (MPa)          | 0.1               | 0.1    | Working Pressure (psi)          | 14.5             | 14.5   |  |
| Design Pressure (MPa)           | 0.2               | 0.4    | Design Pressure (psi)           | 29               | 58     |  |
| Working Temp (°C)               | -5 - 40           | 0      | Working Temp (°F)               | 23 - 104         |        |  |
| Design Temp (°C)                | -10 - 5           | 50     | Design Temp (°F)                | 14 - 122         |        |  |
|                                 | Beer              | Glycol |                                 | Beer             | Glycol |  |
| Material                        | 304               | 304    | Material                        | 304              | 304    |  |
| Gross Voume (gal)               | 1162.5 (37.5BBL)  |        | Gross Voume (gal)               | 1162.5 (37.5BBL) |        |  |
| Net Volume (gal)                | 930 (30BBL)       | 20     | Net Volume (gal)                | 930 (30BBL)      | 20     |  |
| Saftey Valve Act Pressure (MPa) | 0.1               |        | Saftey Valve Act Pressure (psi) | 14.5             |        |  |
| Heat Exchange Area (m²)         | 7.2               |        | Heat Exchange Area (ft²)        | 77.5             | 77.5   |  |
| Insulation Material             | PU                |        | Insulation Material             | PU               | PU     |  |
| Insulation Thickness (mm)       | 80                |        | Insulation Thickness (in)       | 3.2              |        |  |
| Pressure Test (MPa)             | 0.2               | 0.6    | Pressure Test (psi)             | 29               | 87     |  |

|      |                      |                   |                   | Dim             | ensions                            |                    |      |        |
|------|----------------------|-------------------|-------------------|-----------------|------------------------------------|--------------------|------|--------|
|      | Name                 | Connect Size (mm) | Connect Size (in) | Connect Type    | Comments                           |                    | (mm) | (in)   |
| a    | Manhole              | 580x480           | 22.9x18.9         |                 |                                    | Total Height       | 3671 | 144.5  |
| b    | CO2 Inlet            | 38.1              | 1.5               | Clamp           |                                    | Minimum Height     | 3529 | 138.9  |
| С    | Pressure Gauge       | 38.1              | 1.5               | Clamp           |                                    | Total Diameter     | 1963 | 77.3   |
| d1-2 | CIP Assembly Clamp   | 38.1              | 1.5               | Clamp           | 2 clamps                           | Tank Diameter      | 1764 | 69.5   |
| d3   | CIP Converter Clamp  | 101.6             | 4                 | Clamp           |                                    | Ceiling Clearance  | 3614 | 142.3  |
| d4   | CIP Spray Ball Clamp | 38.1              | 1.5               | Clamp           |                                    | Shipping Clearance |      |        |
| е    | Beer Out             | 38.1              | 1.5               | Clamp           | 2 clamps                           |                    |      |        |
| f    | Yeast Out            | 50.8              | 2                 | Clamp           | 3 clamps, includes reducer to 1.5" | Gasket Count       |      |        |
| g    | Temp Gauge           | 38.1              | 1.5               | Clamp           |                                    | 1.5"               | 14   |        |
| h    | Safe Valve           | 50.8              | 2                 | Clamp           |                                    | 2"                 | 4    |        |
| i    | Hop Port             | 152.4             | 6                 | Clamp           |                                    | 4"                 | 1    |        |
| j    | Sample Valve         | 38.1              | 1.5               | Clamp           |                                    | 6"                 | 1    |        |
| k1-2 | Thermocouple Port    |                   | NPT ½"            | Female Threaded |                                    |                    |      |        |
| r    | Overflow             | 38.1              | 1.5               | Clamp           | 3 clamps                           |                    | kg   | lbs    |
| m1-2 | Glycol In            |                   | NPT 1"            | Female Threaded |                                    | Weight             | 800  | 1763.7 |
| m3-4 | Glycol Out           |                   | NPT 1"            | Female Threaded |                                    | -                  |      |        |