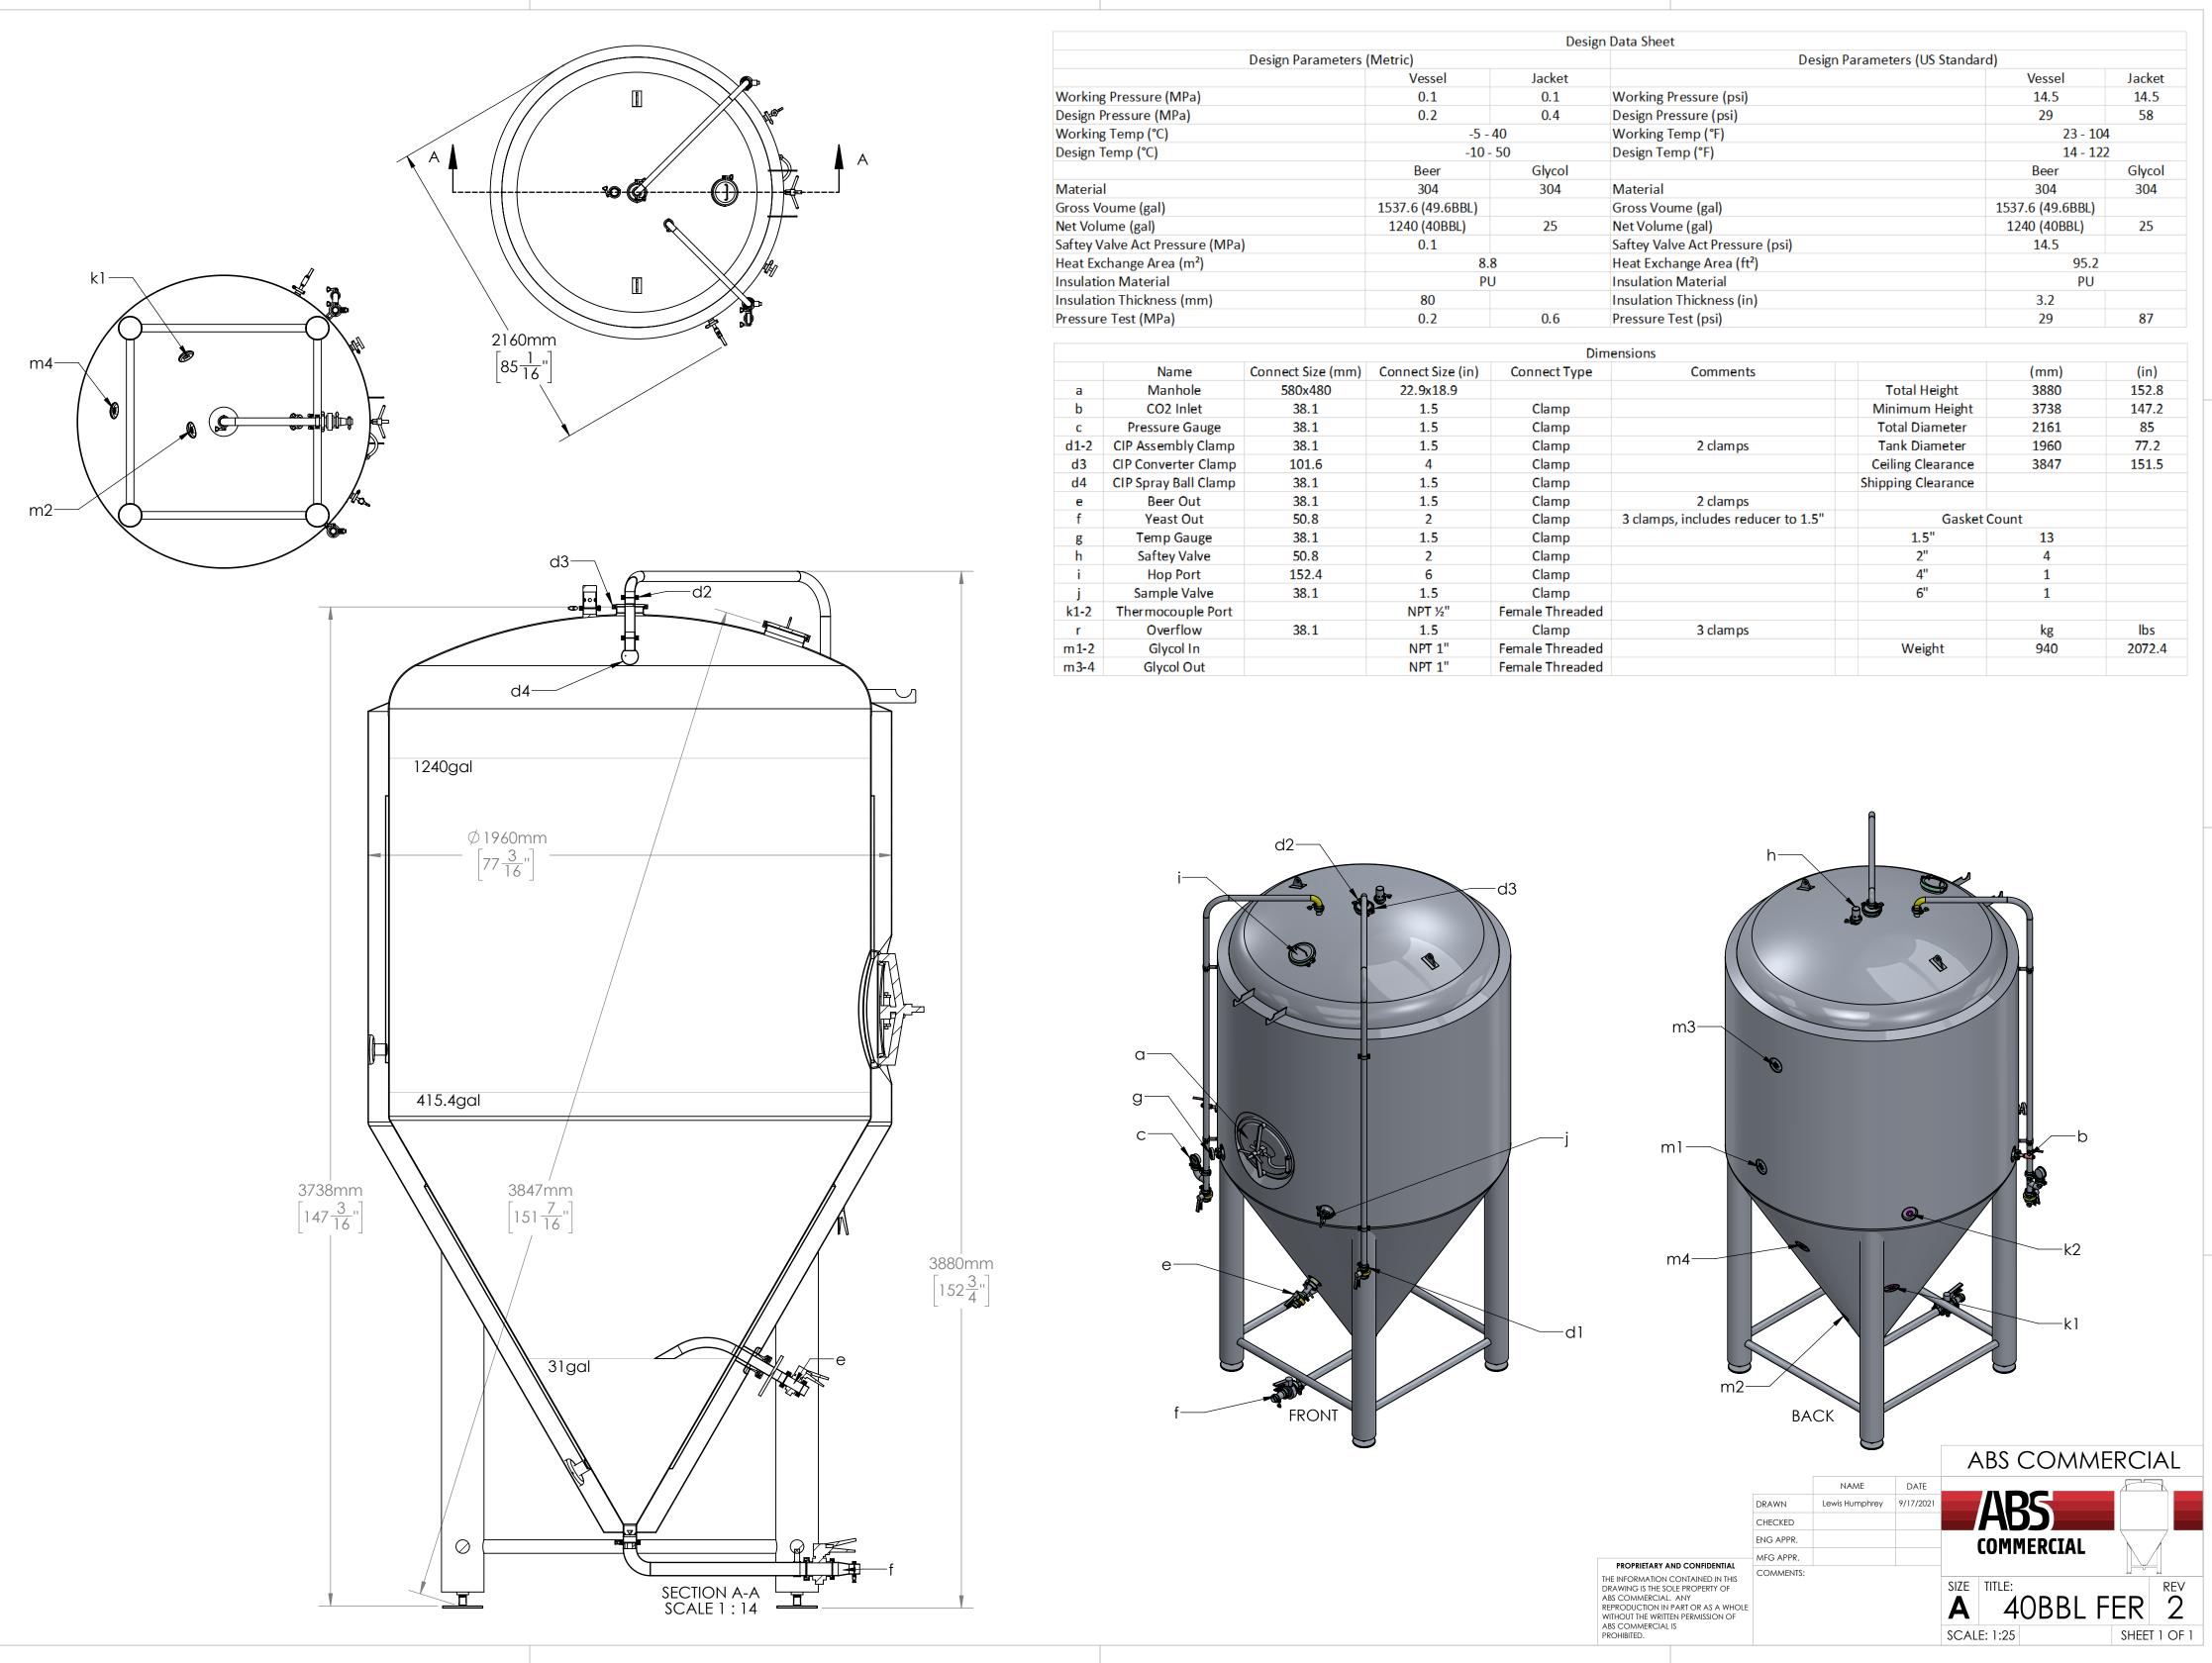

|                   |                   |                   | Design          | Data Sheet                            |                        |                  |        |
|-------------------|-------------------|-------------------|-----------------|---------------------------------------|------------------------|------------------|--------|
|                   | Design Parameters | (Metric)          |                 | Design                                | Parameters (US Standar | rd)              |        |
|                   |                   | Vessel            | Jacket          |                                       |                        | Vessel           | Jacket |
| sure (MPa)        |                   | 0.1               | 0.1             | Working Pressure (psi)                |                        | 14.5             | 14.5   |
| re (MPa)          |                   | 0.2               | 0.4             | Design Pressure (psi)                 |                        | 29               | 58     |
| p (°C)            |                   | -5 - 40           |                 | Working Temp (°F)                     |                        | 23 - 104         |        |
| (°C)              |                   | -10 - 50          |                 | Design Temp (°F)                      |                        | 14 - 122         |        |
|                   |                   | Beer              | Glycol          |                                       |                        | Beer             | Glycol |
|                   |                   | 304               | 304             | Material                              |                        | 304              | 304    |
| (gal)             |                   | 1537.6 (49.6BBL)  |                 | Gross Voume (gal)                     |                        | 1537.6 (49.6BBL) |        |
| gal)              |                   | 1240 (40BBL)      | 25              | Net Volume (gal)                      |                        | 1240 (40BBL)     | 25     |
| ct Pressure (MPa) |                   | 0.1               |                 | Saftey Valve Act Pressure (psi)       |                        | 14.5             |        |
| e Area (m²)       |                   | 8.8               |                 | Heat Exchange Area (ft <sup>2</sup> ) |                        | 95.2             |        |
| terial            |                   |                   |                 | Insulation Material                   |                        | PU               |        |
| ckness (mm)       |                   | 80                |                 | Insulation Thickness (in)             |                        | 3.2              |        |
| (MPa)             |                   | 0.2               | 0.6             | Pressure Test (psi)                   |                        | 29               | 87     |
|                   |                   |                   |                 |                                       |                        |                  |        |
|                   |                   |                   |                 | nensions                              |                        |                  |        |
| Name              | Connect Size (mm) | Connect Size (in) | Connect Type    | Comments                              |                        | (mm)             | (in)   |
| Manhole           | 580x480           | 22.9x18.9         |                 |                                       | Total Height           | 3880             | 152.8  |
| CO2 Inlet         | 38.1              | 1.5               | Clamp           |                                       | Minimum Height         | 3738             | 147.2  |
| essure Gauge      | 38.1              | 1.5               | Clamp           |                                       | Total Diameter         | 2161             | 85     |
| Assembly Clamp    | 38.1              | 1.5               | Clamp           | 2 clamps                              | Tank Diameter          | 1960             | 77.2   |
| Converter Clamp   | 101.6             | 4                 | Clamp           |                                       | Ceiling Clearance      | 3847             | 151.5  |
| Spray Ball Clamp  | 38.1              | 1.5               | Clamp           |                                       | Shipping Clearance     |                  |        |
| Beer Out          | 38.1              | 1.5               | Clamp           | 2 clamps                              |                        |                  |        |
| Yeast Out         | 50.8              | 2                 | Clamp           | 3 clamps, includes reducer to 1.5"    | Gasket Count           |                  |        |
| Temp Gauge        | 38.1              | 1.5               | Clamp           |                                       | 1.5"                   | 13               |        |
| Saftey Valve      | 50.8              | 2                 | Clamp           |                                       | 2"                     | 4                |        |
| Hop Port          | 152.4             | 6                 | Clamp           |                                       | 4"                     | 1                |        |
| Sample Valve      | 38.1              | 1.5               | Clamp           |                                       | 6"                     | 1                |        |
| rmocouple Port    |                   | NPT ½"            | Female Threaded |                                       |                        |                  |        |
| Overflow          | 38.1              | 1.5               | Clamp           | 3 clamps                              |                        | kg               | lbs    |
| Glycol In         |                   | NPT 1"            | Female Threaded |                                       | Weight                 | 940              | 2072.4 |
| Glycol Out        |                   | NPT 1"            | Female Threaded |                                       |                        |                  |        |