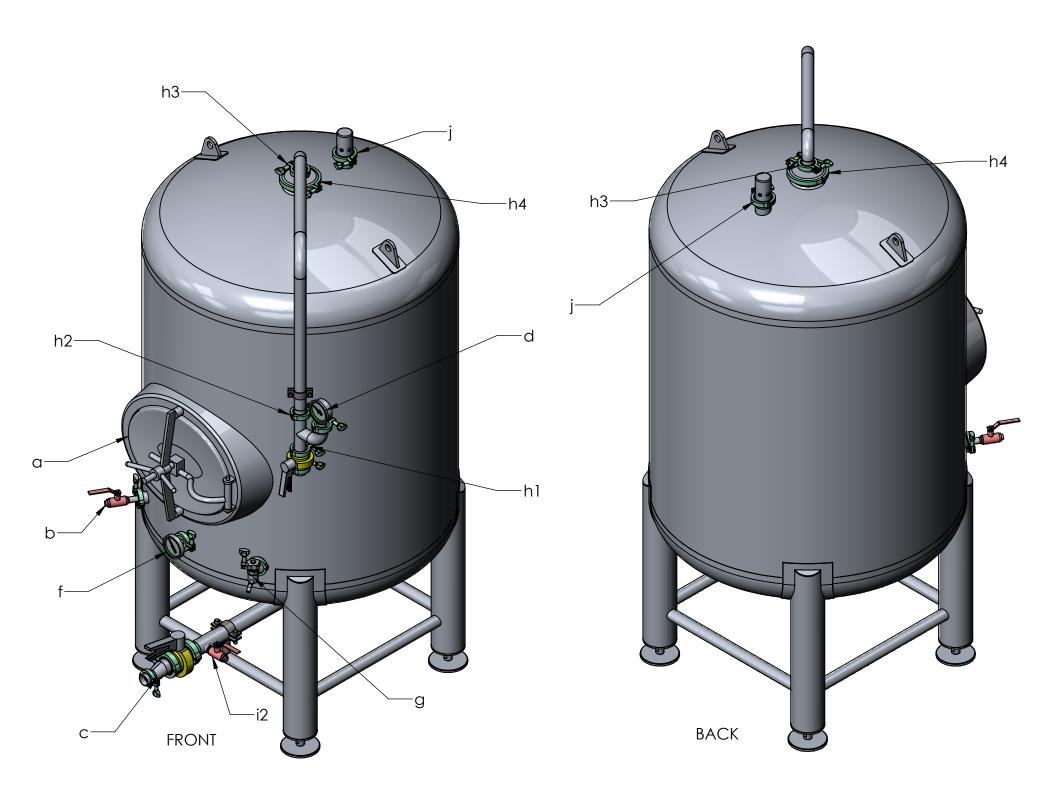

|      |                     |                   |                   |              | Dimensions                                       |                |      |       |
|------|---------------------|-------------------|-------------------|--------------|--------------------------------------------------|----------------|------|-------|
|      | Name                | Connect Size (mm) | Connect Size (in) | Connect Type | Comments                                         |                | (mm) | (in)  |
| a    | Manhole             | 580x480           | 22.9x18.9         |              |                                                  | Total Height   | 2002 | 78.8  |
| b    | CO2 Inlet           | 38.1              | 1.5               | Clamp        |                                                  | Minimum Height | 1865 | 73.4  |
| С    | Outlet              | 50.8              | 2                 | Clamp        | 3 Clamps, includes reducer to 1.5"               | Total Diameter | 1204 | 47.4  |
| d    | Pressure Gauge      | 38.1              | 1.5               | Clamp        |                                                  | Tank Diameter  | 1006 | 39.6  |
| f    | Temp Gauge          | 38.1              | 1.5               | Clamp        |                                                  |                |      |       |
| g    | Sample Valve        | 38.1              | 1.5               | Clamp        |                                                  | Gasket Count   |      |       |
| h1-3 | CIP Assembly Clamps | 38.1              | 1.5               | Clamp        | 3 clamps                                         | 1.5"           | 9    |       |
| h4   | CIP Converter Clamp | 101.6             | 4                 | Clamp        |                                                  | 2"             | 4    |       |
| h5   | CIP Spray Ball      | 38.1              | 1.5               | Clamp        |                                                  | 4"             | 1    |       |
| i1-2 | Level Ports         | 19                | 3/4               | Clamp        | 3 Clamps. Hose runs between ports (not included) |                |      |       |
| j    | Safety Valve        | 50.8              | 2                 | Clamp        |                                                  |                | kg   | lbs   |
|      |                     |                   |                   |              |                                                  | Weight         | 185  | 407.9 |