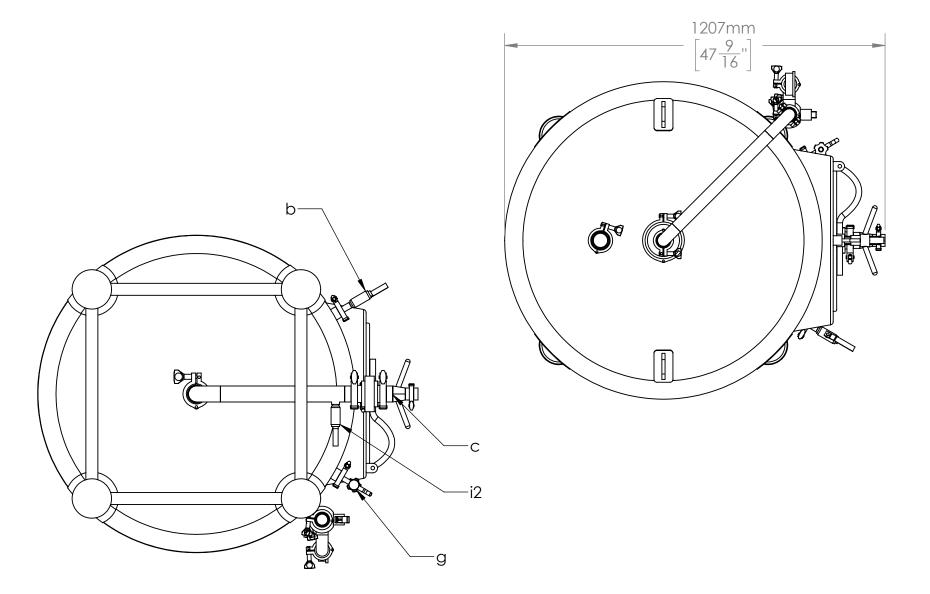

|      |                     |                   |                   |              | Dimensions                                       |                |      |       |
|------|---------------------|-------------------|-------------------|--------------|--------------------------------------------------|----------------|------|-------|
|      | Name                | Connect Size (mm) | Connect Size (in) | Connect Type | Comments                                         |                | (mm) | (in)  |
| a    | Manhole             | 580x480           | 22.9x18.9         |              |                                                  | Total Height   | 2002 | 78.8  |
| b    | CO2 Inlet           | 38.1              | 1.5               | Clamp        |                                                  | Minimum Height | 1865 | 73.4  |
| С    | Outlet              | 50.8              | 2                 | Clamp        | 3 Clamps, includes reducer to 1.5"               | Total Diameter | 1204 | 47.4  |
| d    | Pressure Gauge      | 38.1              | 1.5               | Clamp        |                                                  | Tank Diameter  | 1006 | 39.6  |
| f    | Temp Gauge          | 38.1              | 1.5               | Clamp        |                                                  |                |      |       |
| g    | Sample Valve        | 38.1              | 1.5               | Clamp        |                                                  | Gasket Count   |      |       |
| h1-3 | CIP Assembly Clamps | 38.1              | 1.5               | Clamp        | 3 clamps                                         | 1.5"           | 9    |       |
| h4   | CIP Converter Clamp | 101.6             | 4                 | Clamp        |                                                  | 2"             | 4    |       |
| h5   | CIP Spray Ball      | 38.1              | 1.5               | Clamp        |                                                  | 4"             | 1    |       |
| i1-2 | Level Ports         | 19                | 3/4               | Clamp        | 3 Clamps. Hose runs between ports (not included) |                |      |       |
| j    | Safety Valve        | 50.8              | 2                 | Clamp        |                                                  |                | kg   | lbs   |
|      |                     |                   |                   |              |                                                  | Weight         | 185  | 407.9 |