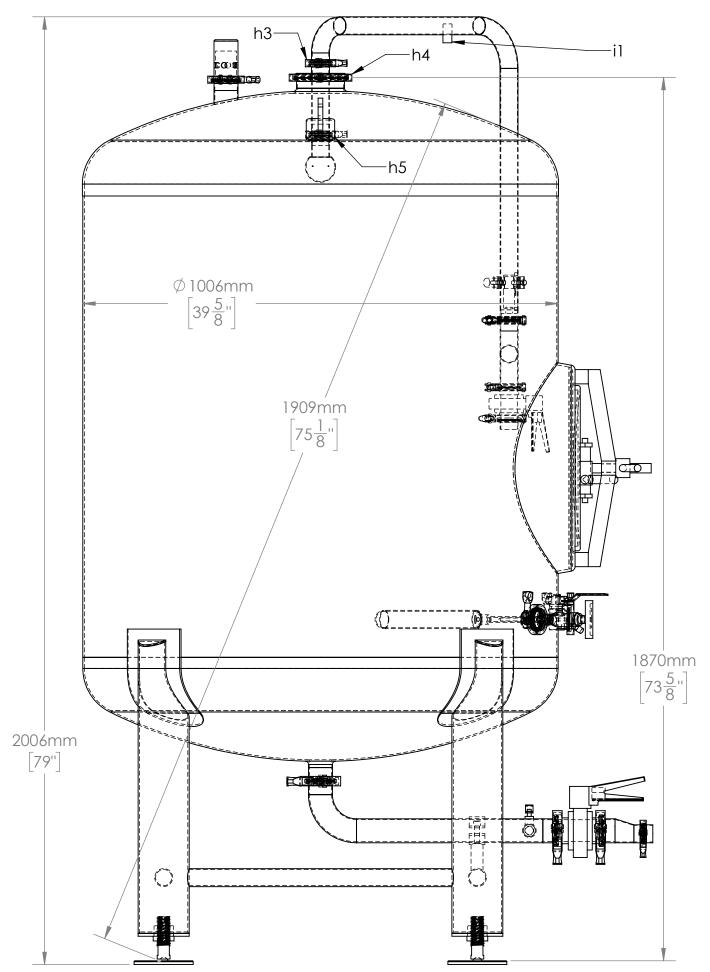

|      |                     |                   |                   |              | Dimensions                                       |                |      |       |
|------|---------------------|-------------------|-------------------|--------------|--------------------------------------------------|----------------|------|-------|
|      | Name                | Connect Size (mm) | Connect Size (in) | Connect Type | Comments                                         |                | (mm) | (in)  |
| a    | Manhole             | 580x480           | 22.9x18.9         |              |                                                  | Total Height   | 2002 | 78.8  |
| b    | CO2 Inlet           | 38.1              | 1.5               | Clamp        |                                                  | Minimum Height | 1865 | 73.4  |
| С    | Outlet              | 50.8              | 2                 | Clamp        | 3 Clamps, includes reducer to 1.5"               | Total Diameter | 1204 | 47.4  |
| d    | Pressure Gauge      | 38.1              | 1.5               | Clamp        |                                                  | Tank Diameter  | 1006 | 39.6  |
| f    | Temp Gauge          | 38.1              | 1.5               | Clamp        |                                                  |                |      |       |
| g    | Sample Valve        | 38.1              | 1.5               | Clamp        |                                                  | Gasket Count   |      |       |
| h1-3 | CIP Assembly Clamps | 38.1              | 1.5               | Clamp        | 3 clamps                                         | 1.5"           | 9    |       |
| h4   | CIP Converter Clamp | 101.6             | 4                 | Clamp        |                                                  | 2"             | 4    |       |
| h5   | CIP Spray Ball      | 38.1              | 1.5               | Clamp        |                                                  | 4"             | 1    |       |
| i1-2 | Level Ports         | 19                | 3/4               | Clamp        | 3 Clamps. Hose runs between ports (not included) |                |      |       |
| j    | Safety Valve        | 50.8              | 2                 | Clamp        |                                                  |                | kg   | lbs   |
|      |                     |                   |                   |              |                                                  | Weight         | 185  | 407.9 |